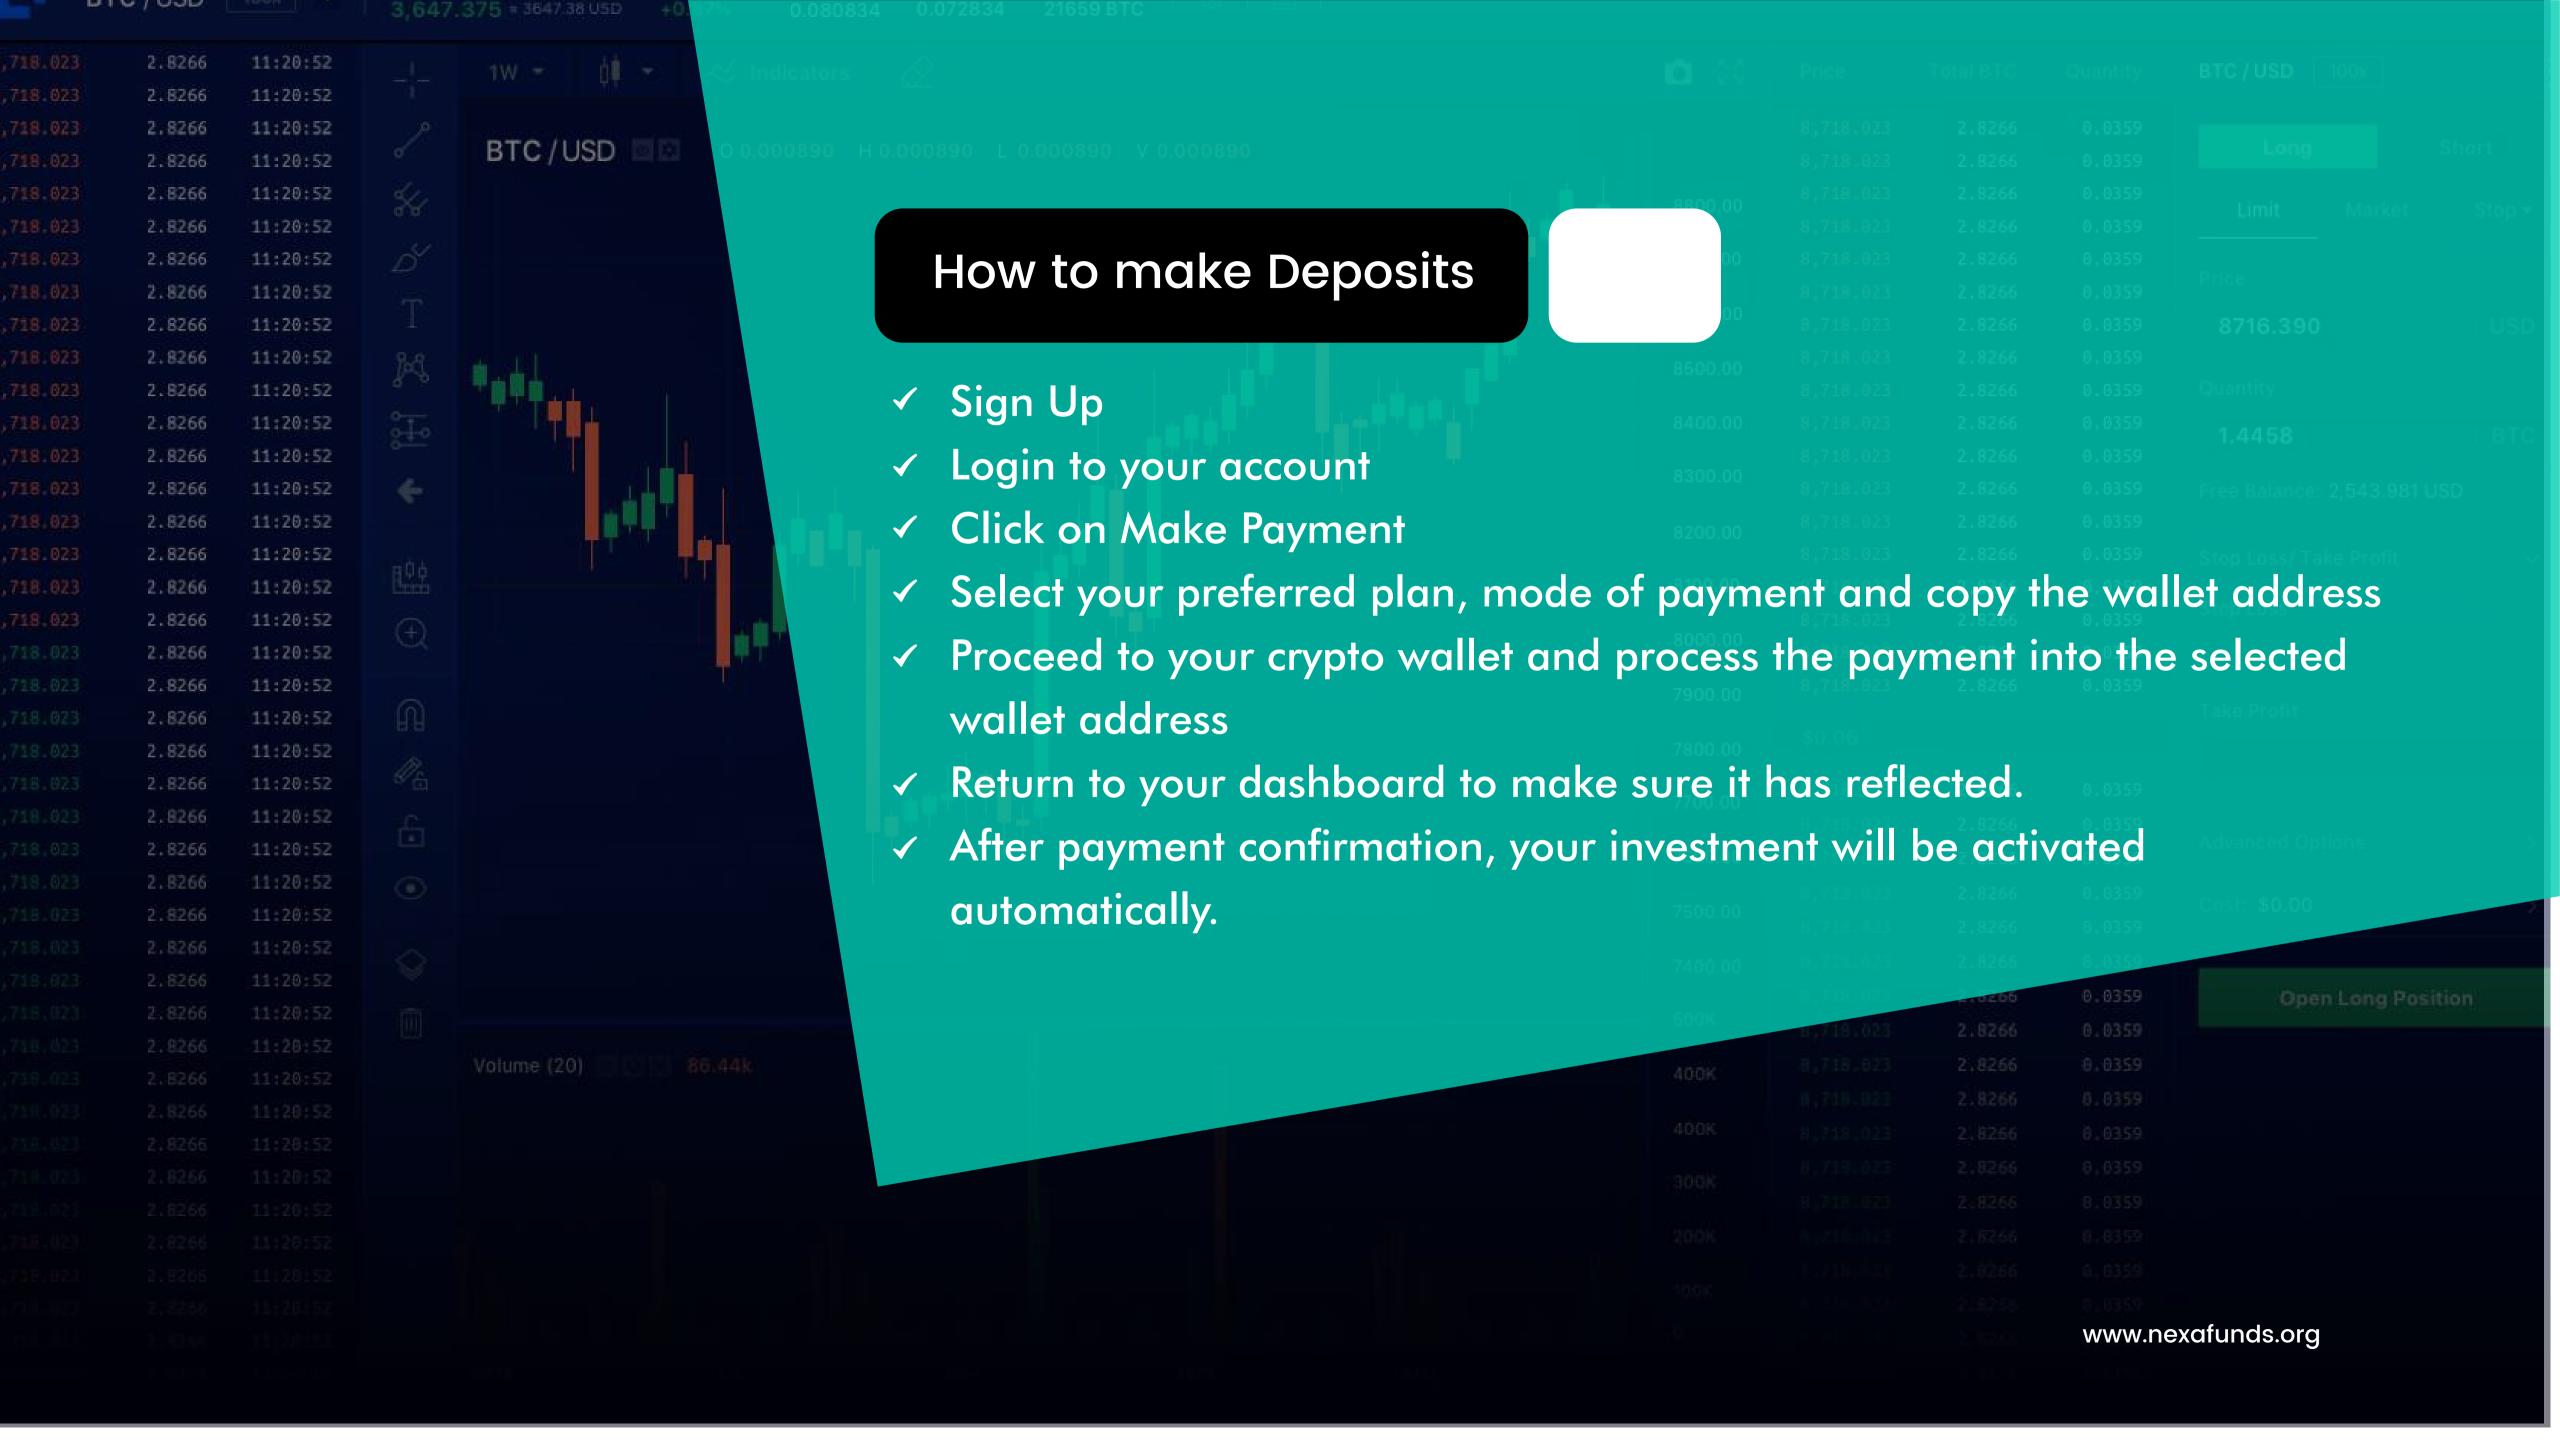

# How to request Withdrawals

- ✓ Proceed to your dashboard
- ✓ Click on withdrawals
- ✓ Click on the currency you wish to withdraw
- ✓ Input the amount
- ✓ Then proceed

|         | 8,718.023 | 2.8266 | 0.0359 |  |
|---------|-----------|--------|--------|--|
|         | 8,718.023 | 2.8266 | 0.0359 |  |
|         | 8,718.023 | 2.8266 | 0.0359 |  |
|         | 8,718.023 | 2.8266 | 0.0359 |  |
|         | 8,718.023 | 2.8266 | 0.0359 |  |
|         | 8, 18,023 | 2.8266 | 0.0359 |  |
|         | 8.718.023 | 2.8266 | 0.0359 |  |
|         | 8 718.023 | 2.8266 | 0.0359 |  |
|         | 8,718.023 | 2.8266 | 0.0359 |  |
|         | 718 023   | 2.8266 | 0.0359 |  |
|         | 3,718,023 | 2.8266 | 0.0359 |  |
|         | 8,718.023 | 2.8266 | 0.0359 |  |
|         | 8,718.023 | 2.8266 | 0.0359 |  |
|         | 8,718.023 | 2.8266 | 0.0359 |  |
|         | \$0.06    |        |        |  |
| 7700.00 |           | 2.8266 | 0.0359 |  |
| 7.00.00 |           | 2.8266 | 0.0359 |  |
| 7600.00 |           | 2.8266 | 0.0359 |  |
|         |           | 2.8266 | 0.0359 |  |
| 7500.00 |           | 2.8266 | 0.0359 |  |
| 7400.00 |           | 2,8266 | 0.0359 |  |
|         |           | 2.8266 | 0.0359 |  |
| 500K    |           | 2.8266 | 0.0359 |  |
| 100K    |           | 2,8266 | 0.0359 |  |
| IUUN.   |           |        |        |  |
| 1006    |           |        |        |  |
|         |           |        |        |  |
| 1008    |           |        |        |  |
|         |           |        |        |  |
|         |           |        |        |  |
| OK      |           |        |        |  |
|         |           |        |        |  |
|         |           |        |        |  |