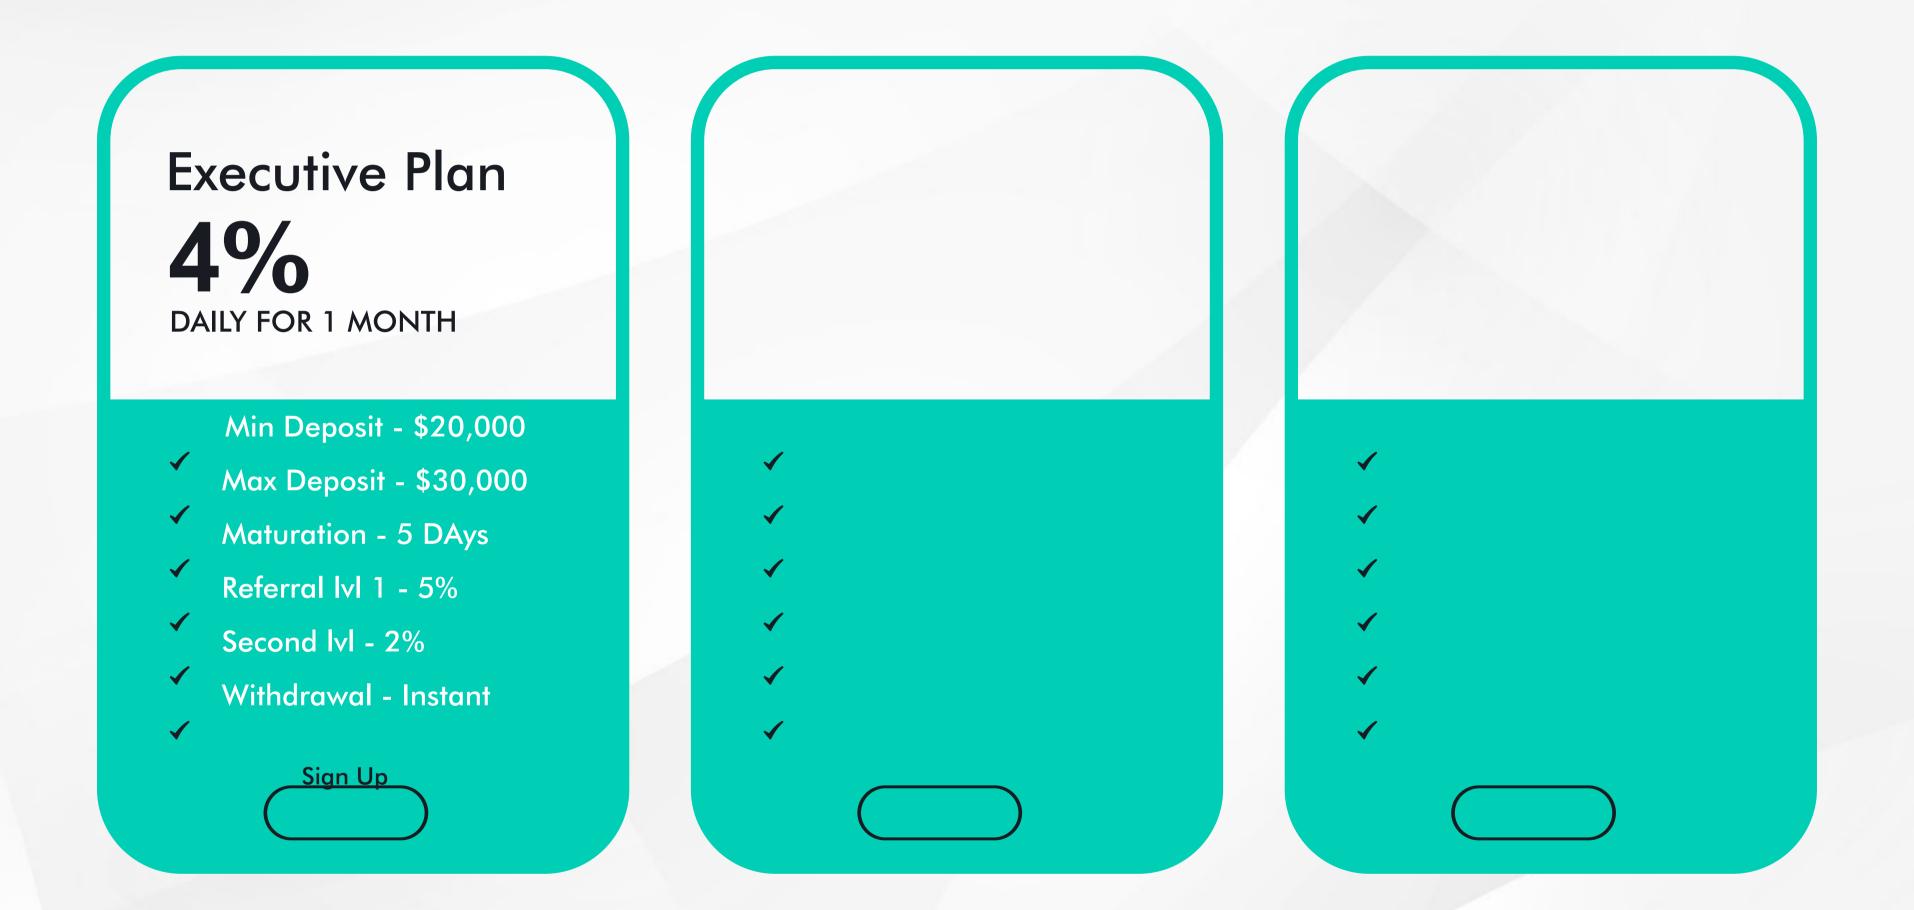

# **Pricing Plans**

## Silver Plan

2.5%
DAILY FOR 4DAYS

- ✓ Min Deposit \$100
- ✓ MaxDeposit \$4999
- Maturation 4Days
- ✓ Referral Ivl 1 5%
- ✓ Second IvI 2%
- ✓ Withdrawal Instant

Sign Up